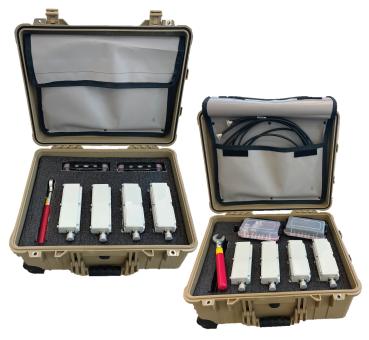

# **Load Kit Components**

| Item No. | Description                                                        |
|----------|--------------------------------------------------------------------|
| 1178011  | PLano 3340-10 Plastic Case, Qty 2                                  |
| 1178012  | Low PIM Adapter, 4.3/10(m) - 4.3/10(f)<br>[Connector Saver], Qty 8 |
| 1178019  | Low PIM 4.3-10(m-m); 1/2" Superflex<br>Cable; 5ft, Qty 4           |
| 1178018  | Torque Wrench, Fixed, 22mm HEad, 8 NM (5.9FT-LB)                   |
| 1178009  | Low PIM Termination, 200W, 4.3/10(f), 600-2700MHz, Qty 4           |
| 1172299  | Cleaning Tool, Qty. 10                                             |
| 1172225  | 10 Isopropyl Alcohol Towelette                                     |
| 1178054  | Pelican 1560 Hard Case                                             |

#### **Features**

- (8) Low PIM Adapter Connector Savers
- (4) Low PIM Test Cables
- Torque Wrench
- Hard Carrying Case
- (4) Low PIM Terminations 301L-200-D43F
- Cleaning Tool, Qty. 10
- (10) Isopropyl Alcohol Towelette

# Description

The 4.3/10 miniDIN Load Kit provides everything needed to terminate four radio ports simultaneously at a cell site to evaluate PIM performance using the site radio. The kit includes 4x Innowave 200W low PIM terminations plus all required test accessories in a convenient padded transit case.